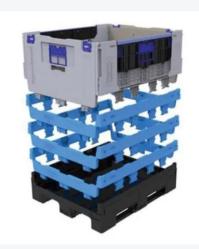

## **Propriétés**

Optiframe elevation frame for increasing the useful height of the MAGNUM Optimum by 105 mm. Max. 3 frames per box.

## **Description**

The MAGNUM Optimum offers flexibility and adaptability for your storage needs. By using an Optiframe, the MAGNUM Optimum can easily be raised to increase both the useful height and capacity. The Optiframe is simply placed between the bottom and the collapsible side walls, creating a sturdy elevation without compromising the stability of the pallet box.

The versatility of the MAGNUM Optimum is further enhanced by its ability to be equipped with up to three Optiframes. With each additional frame, the height of the pallet box increases by 105 mm, providing you with more space to store and transport goods. Whether it's storing large items or efficiently utilizing the available space in a warehouse, the MAGNUM Optimum with Optiframe offers a reliable and customizable solution for your storage needs.