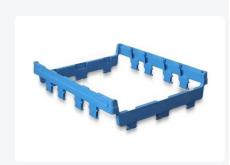

## **Propriétés**

Optiframe elevation frame for increasing the useful height of the MAGNUM Optimum by 105 mm. Max. 3 frames per box.

## **Description**

The MAGNUM Optimum offers flexibility and adaptability for your storage needs. By using an Optiframe, the MAGNUM Optimum can easily be raised to increase both the useful height and capacity. The Optiframe is simply placed between the bottom and the collapsible side walls, creating a sturdy elevation without compromising the stability of the pallet box.

The versatility of the MAGNUM Optimum is further enhanced by its ability to be equipped with up to three Optiframes. With each additional frame, the height of the pallet box increases by 105 mm, providing you with more space to store and transport goods. Whether it's storing large items or efficiently utilizing the available space in a warehouse, the MAGNUM Optimum with Optiframe offers a reliable and customizable solution for your storage needs.