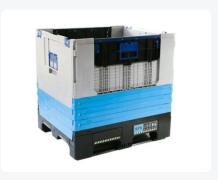

## **Description**

The MAGNUM Optimum offers flexibility and adaptability for your storage needs. By using an Optiframe, the MAGNUM Optimum can easily be raised to increase both the useful height and capacity. The Optiframe is simply placed between the bottom and the collapsible side walls, creating a sturdy elevation without compromising the stability of the pallet box.

The versatility of the MAGNUM Optimum is further enhanced by its ability to be equipped with up to three Optiframes. With each additional frame, the height of the pallet box increases by 105 mm, providing you with more space to store and transport goods. Whether it's storing large items or efficiently utilizing the available space in a warehouse, the MAGNUM Optimum with Optiframe offers a reliable and customizable solution for your storage needs.